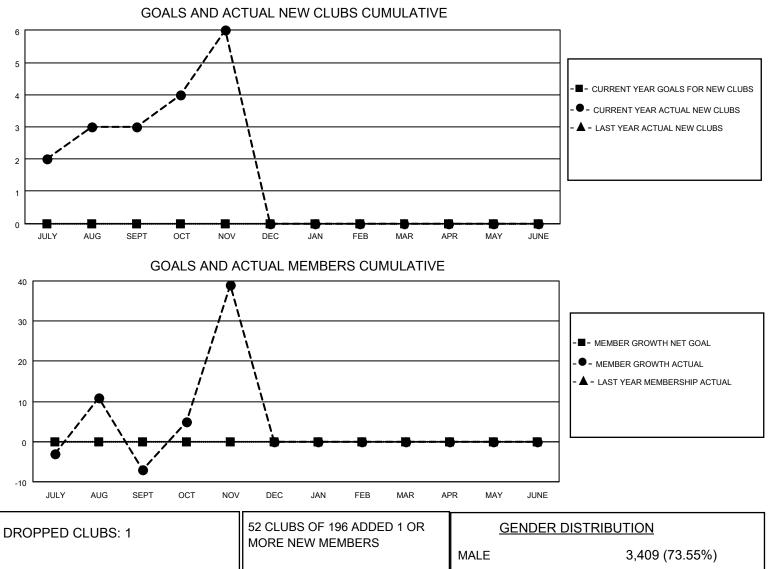

## LOCATION NEPAL

District 325 R

Results as of: 11/30/2022

| Clubs                 |               |           |               | Members               |                          |                         |                                                    |
|-----------------------|---------------|-----------|---------------|-----------------------|--------------------------|-------------------------|----------------------------------------------------|
| RESULTS FOR 2022-2023 |               |           |               | RESULTS FOR 2022-2023 |                          |                         |                                                    |
| QUARTER               | NEW CLUB GOAL | NEW CLUBS | DROPPED CLUBS | QUARTER               | EMBER GROWTH NET<br>GOAL | MEMBER GROWTH<br>ACTUAL | DROPPED<br>MEMBERS ACTUAL<br>(including transfers) |
| JULY/AUG/SEPT         | 0             | 3         | 1             | JULY/AUG/SEPT         | 0                        | 185                     | 168                                                |
| OCT/NOV/DEC           | 0             | 3         | 0             | OCT/NOV/DEC           | 0                        | 95                      | 43                                                 |
| JAN/FEB/MAR           | 0             | 0         | 0             | JAN/FEB/MAR           | 0                        | 0                       | 0                                                  |
| APR/MAY/JUNE          | 0             | 0         | 0             | APR/MAY/JUNE          | 0                        | 0                       | 0                                                  |

|                 |                           | MALE                      | 3,409 (73.55%)                                                                                                            |  |
|-----------------|---------------------------|---------------------------|---------------------------------------------------------------------------------------------------------------------------|--|
|                 |                           | FEMALE                    | 1,224 (26.41%)                                                                                                            |  |
| DROPPED MEMBERS |                           | NON BINARY                | 0 (0.00%)                                                                                                                 |  |
|                 |                           | PREFER NOT TO ANSWER      | 2 (0.04%)                                                                                                                 |  |
| 0               |                           |                           |                                                                                                                           |  |
| 9               | CLICK HERE FOR CUMULATIVE | TOTAL FAMILY UNIT MEMBERS | 4,199                                                                                                                     |  |
| 01              | MEMBERSHIP DATA           |                           |                                                                                                                           |  |
| 10              |                           | FAMILY MEMBERS PAYING HAI | LF DUES 2,891                                                                                                             |  |
|                 |                           |                           |                                                                                                                           |  |
|                 | )1                        | MEMBERSHIP DATA           | 0 FEMALE<br>NON BINARY<br>PREFER NOT TO ANSWER   9 CLICK HERE FOR CUMULATIVE<br>MEMBERSHIP DATA TOTAL FAMILY UNIT MEMBERS |  |